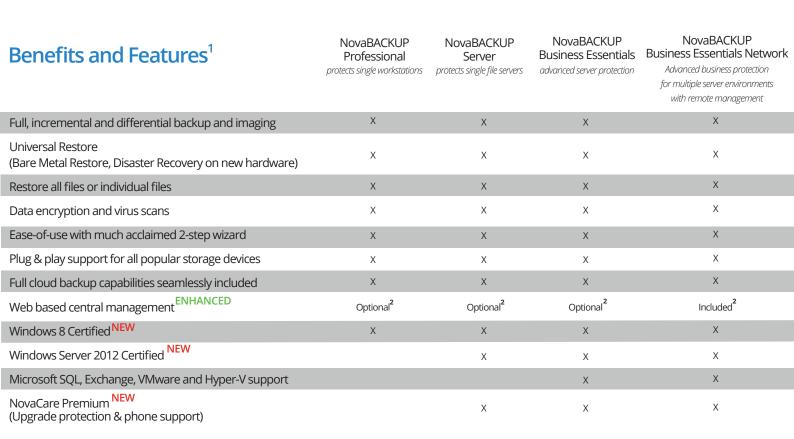

## What's new in NovaBACKUP 14.0?

 Faster than ever:
 Up to 4 times faster than the competition

 Easier than ever:
 More flexible remote management of disaster recovery and product licensing minimizes

 management workload

More reliable than ever: Advanced VM functionality and the latest backup devices support

More supportive than ever: 1 year U.S. based phone support and upgrade protection included with server products Support of latest technology: Windows 8 / Windows Server 2012 Certified

<sup>1</sup> Please find detailed system and software requirements at www.novastor.com.

<sup>2</sup> Each NovaBACKUP installation may be administered from a central management console, convenienly accessible from remote locations. This optional component is available for purchase from our storefront and may be added to to your NovaBACKUP environment any point in which you would like to enjoy advanced administrative functionality.