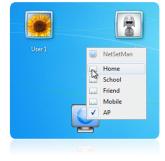

### SOPHISTICATED

- Profile activation per click or automatically according to customizable conditions
- Settings can be changed on the logon screen even before logging on
- Current IP settings quickly accessible via the tray icon
- Personalization of the program UI with your logo (available as of 30 licenses)
- Easy administration:
  - + Rights management (enabling/restricting certain settings)
  - + Simple distribution in company network with pre-configured profiles
  - + Sharing individual profiles through export/import function