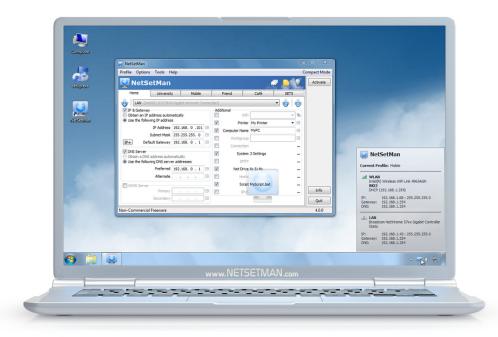

## **COMPREHENSIVE**

- IP settings (incl. Gateway, DNS, WINS, Routing Table, Suffix)
- Comfortable and efficient Wi-Fi management
- Proxy settings (Windows/IE/Edge/Chrome, Firefox, Opera)
- Common network options, such as domain/workgroup, network drives
- System settings, such as printer, audio, display, time zone, firewall
- and much more

### SOPHISTICATED

- Profile activation per click or automatically according to customizable conditions
- Settings can be changed on the logon screen even before logging on
- Current IP settings quickly accessible via the tray icon
- Personalization of the program UI with your logo (available as of 30 licenses)
- Easy administration:
  - + Rights management (enabling/restricting certain settings)
  - + Simple distribution in company network with pre-configured profiles
  - + Sharing individual profiles through export/import function