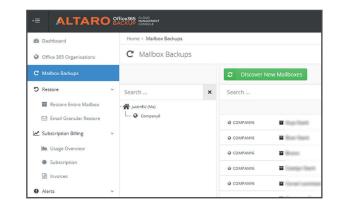

## Benefits of the Altaro Office 365 Backup subscription program

- Hassle-free backup and storage: Benefit from the ease and convenience of backing up your Office 365 emails, attachments, contacts and calendars to Altaro's robust, secure Microsoft Azure infrastructure.
- Easily restore mail items: Restore misplaced, deleted, damaged or destroyed mail items. Access various restore options both for entire mailboxes and for granular restore of selected mail items.
- Centralized management and searches: Manage and monitor all your organization's Office 365 mailbox backups through a single online console. This also expedites mailbox backup searches.
- Unbeatable value: Pricing from just €396 for a 1-year starter pack, including 10 mailboxes.
  Volume discounts apply, making it even more cost-effective as you scale to tens of thousands of mailboxes. Includes 24/7 support.

- Office 365 mailbox backups: Automatically backed up several times a day - simply set it and forget it, while enjoying peace of mind thanks to a low recovery point objective (RPO) in case of data loss or damage.
- Fast and simple mailbox recovery: Various restore options, for entire mailboxes as well as granular restore of selected mail items, such as restoring back to the same mailbox.
- Sturdy backup storage: You don't need to set up your own backup storage servers as your Office 365 mailbox backups are automatically saved to a secure cloud backup location managed by Altaro.
- Ease of access: By backing up all a company's mailboxes into one location, this data can be managed, monitored, protected and stored centrally, for easy access, searching and recovery.
- **Great value:** For an all-inclusive annual or multi-year subscription, you get Office 365 backups, storage, management console access and 24/7 support with a call response of less than 30 seconds.