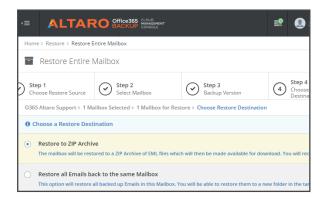

- Office 365 mailbox backups: Automatically backed up several times a day - simply set it and forget it, while enjoying peace of mind thanks to a low recovery point objective (RPO) in case of data loss or damage.
- Fast and simple mailbox recovery: Various restore options, for entire mailboxes as well as granular restore of selected mail items, such as restoring back to the same mailbox.
- Sturdy backup storage: You don't need to set up your own backup storage servers as your Office 365 mailbox backups are automatically saved to a secure cloud backup location managed by Altaro.
- Ease of access: By backing up all a company's mailboxes into one location, this data can be managed, monitored, protected and stored centrally, for easy access, searching and recovery.
- **Great value:** For an all-inclusive annual or multi-year subscription, you get Office 365 backups, storage, management console access and 24/7 support with a call response of less than 30 seconds.